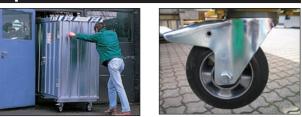

Guideable castors allow for easy pushing – from the transporter into the building as well as along corridors from room to room – this saves working time. Load bearing capacity per castor: 300 kg