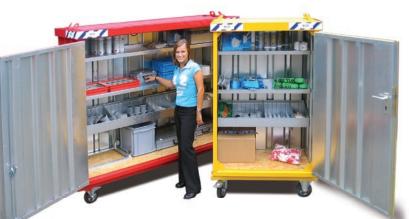

## **Delivery:**

 Delivered pre-assembled – ready for use

Mobile Boxes MB1 and MB2 with optional painting and shelving

## Shelving system, shelf length 975 mm and 1975 mm

Shelving System 1

2 shelves, depth 420 mm and 1 compartment shelf, depth 350 mm

## Shelving System 2

1 shelf, depth 420 mm and 2 compartment shelves, depth 350 mm

Shelving System 3 3 compartment shelves, depth 350 mm

Shelving System 4

3 shelves, depth 420 mm