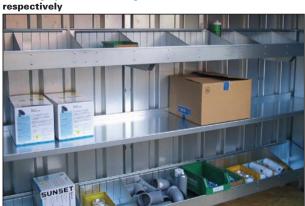

## Shelving system, shelf length 975 mm and 1975 mm

Shelving System 1

2 shelves, depth 420 mm and 1 compartment shelf, depth 350 mm

## Shelving System 2

1 shelf, depth 420 mm and 2 compartment shelves, depth 350 mm

Shelving System 3 3 compartment shelves, depth 350 mm

Shelving System 4

3 shelves, depth 420 mm